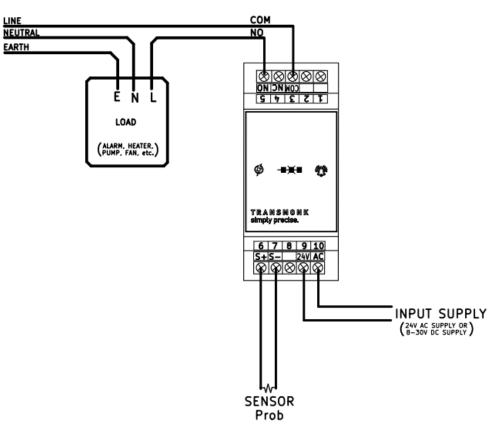

### Wiring Connection

| 1- NA                                  | 6-S+, sensor prob               |
|----------------------------------------|---------------------------------|
| 2-NA                                   | 7-S-, Sensor prob               |
| 3-COM, Common for potential free Relay | 8-NA                            |
| 4-NC, normally closed                  | 9-24V AC/ 8-30V DC input supply |
| 5-NO, normally open                    | 10-                             |

## Wiring details